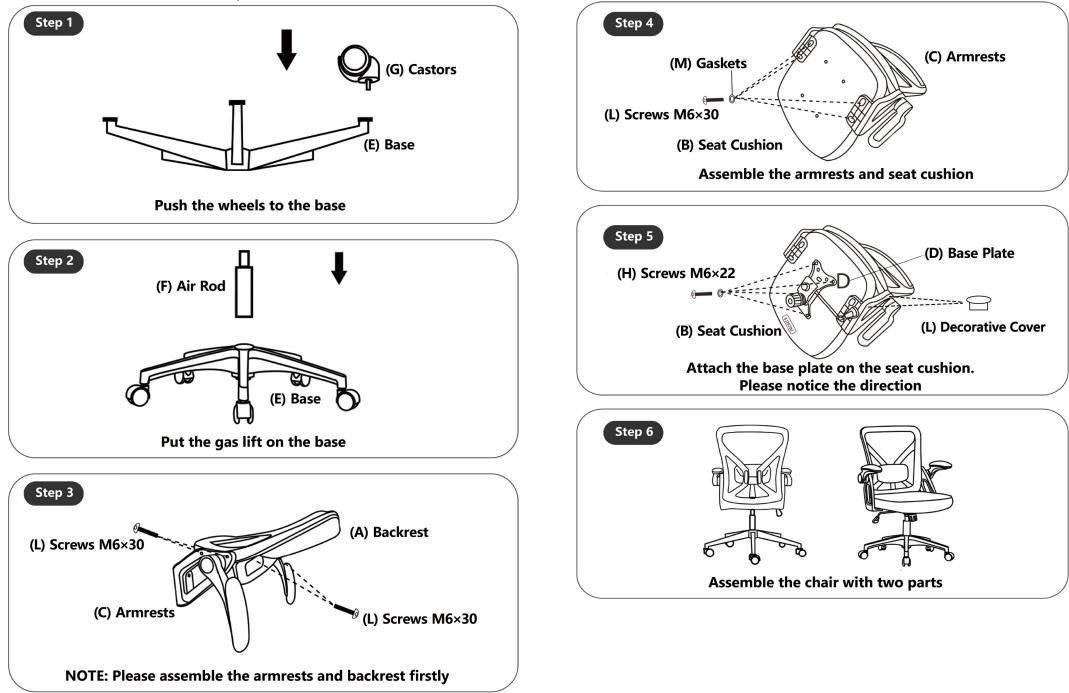

## **Accessories List**

| (A) Backrest  | (B) Seat Cushion     | (C) 2 Armrests            | (D) Base Plate     | (E) Base           |
|---------------|----------------------|---------------------------|--------------------|--------------------|
|               |                      | C1 C2                     |                    |                    |
| (F) Air Rod   | (G) 5 Castors        | (H) 4 Screws M6x22        | (I) Hexagon Wrench | (J) 8 Screws M6×30 |
|               |                      | € <b>——</b> ×4<br>M6*22mm |                    | 6<br>M6*30mm × 8   |
| (K) 8 Gaskets | (L) Decorative Cover |                           |                    |                    |
| ×8            | ↔<br>×4              |                           |                    |                    |

## Assembly Instruction

Please assemble in a wide and flat place.