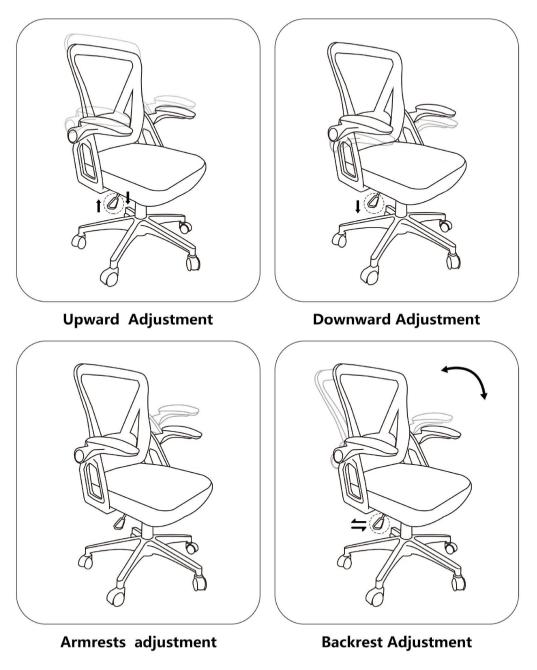

kets | (L) Decorative Cover |                           |                    |                    |
| ×8            | ↔<br>×4              |                           |                    |                    |

## Notice

1. Do not stand in this chair or use the chair as a step ladder use it as chair only. This chair is designed for one person to use at a time.

- 2. Do not use this chair unless all bolts, screws and knobs are firmly secured.
- 3. Check all bolts, screws and knobs every 90 days. Tighten them if any are loose.

4. Failure to follow these instructions may result in serious injury or death of yourself and people around you.

5. Some of the parts are heavy and/or have sharp edge, please install it carefully to avoid hurting you and people around you.

## Instruction for Use



Thanks for purchasing our products. Please read this manual before assembly. And please assemble in order. After the assembly, keep the instruction properly.

## Assembly Instruction

Please assemble in a wide and flat place.