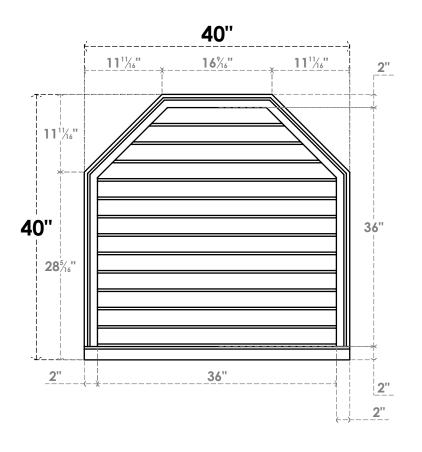

## GVPOT40X4003SN

40"W X 40"H OCTAGONAL TOP SURFACE MOUNT PVC GABLE VENT: NON-FUNCTIONAL, W/ 2"W X 2"P BRICKMOULD SILL FRAME

LOUVER HEIGHT: 2 3/4"

LOUVER QTY: 13

**FRONT** 

SIDE

EKENA MILLWORK 2300 WEST MAIN ST. CLARKSVILLE, TX 75426 TOLL FREE: 866-607-0453 WWW.EKENAMILLWORK.COM