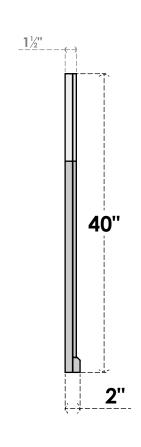

## GVPOT40X4003SN

40"W X 40"H OCTAGONAL TOP SURFACE MOUNT PVC GABLE VENT: NON-FUNCTIONAL, W/ 2"W X 2"P BRICKMOULD SILL FRAME

LOUVER HEIGHT: 2 3/4"

LOUVER QTY: 13

**FRONT** 

SIDE

EKENA MILLWORK 2300 WEST MAIN ST. CLARKSVILLE, TX 75426 TOLL FREE: 866-607-0453 WWW.EKENAMILLWORK.COM