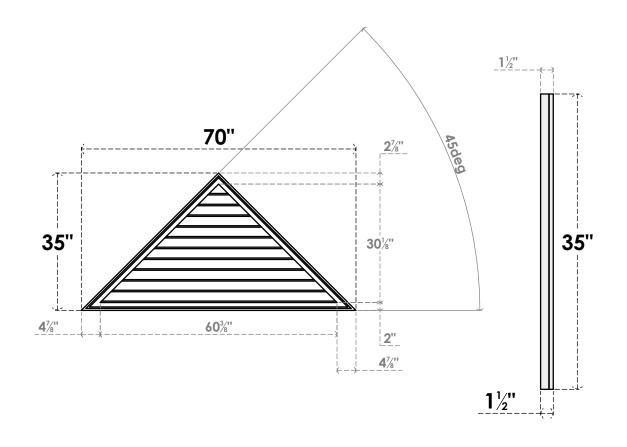

## GVPTR70X3502SN

70"W X 35"H TRIANGLE SURFACE MOUNT PVC GABLE VENT 12/12 PITCH: NON-FUNCTIONAL, W/ 2"W X 1-1/2"P BRICKMOULD FRAME

LOUVER HEIGHT: 2 3/4"

LOUVER QTY: 11

**FRONT** 

SIDE

1. INSTALLATION TO BE COMPLETED IN ACCORDANCE WITH MANUFACTURER'S SPECIFICATIONS. 2. DRAWING MAY NOT BE TO SCALE