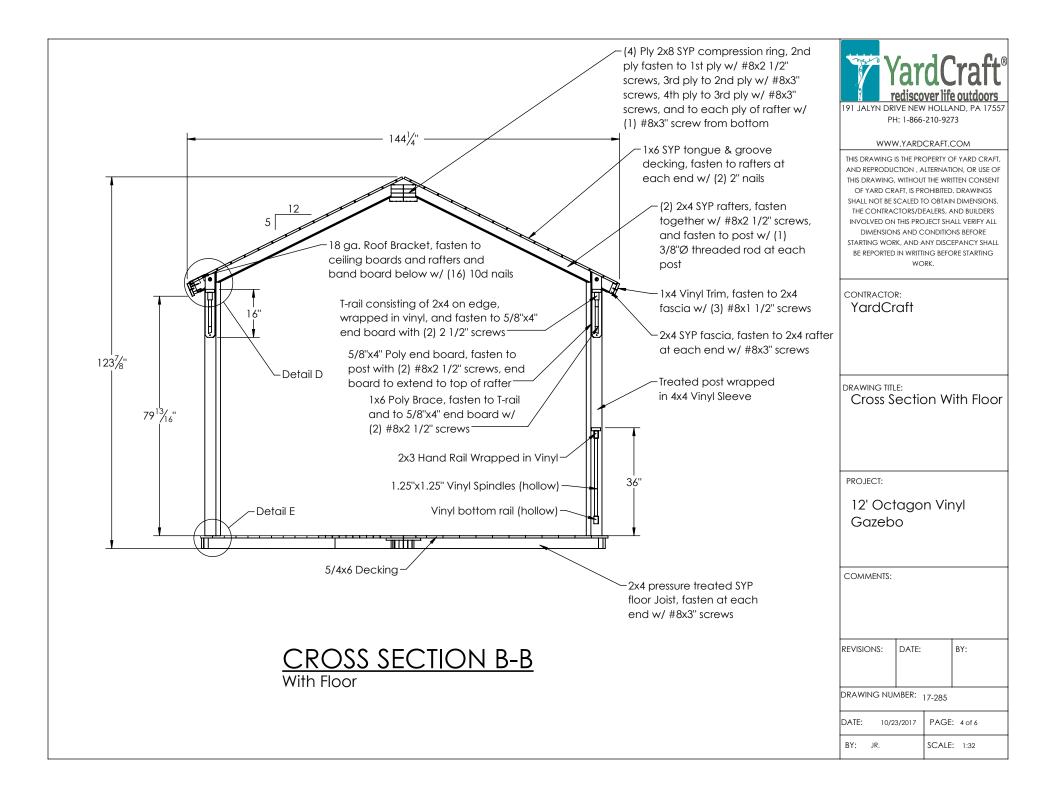

## **Elevation**

Post Layout Plan

Treated post wrapped

in 4x4 Vinyl Sleeve

191 JALYN DRIVE NEW HOLLAND, PA 1755 PH: 1-866-210-9273