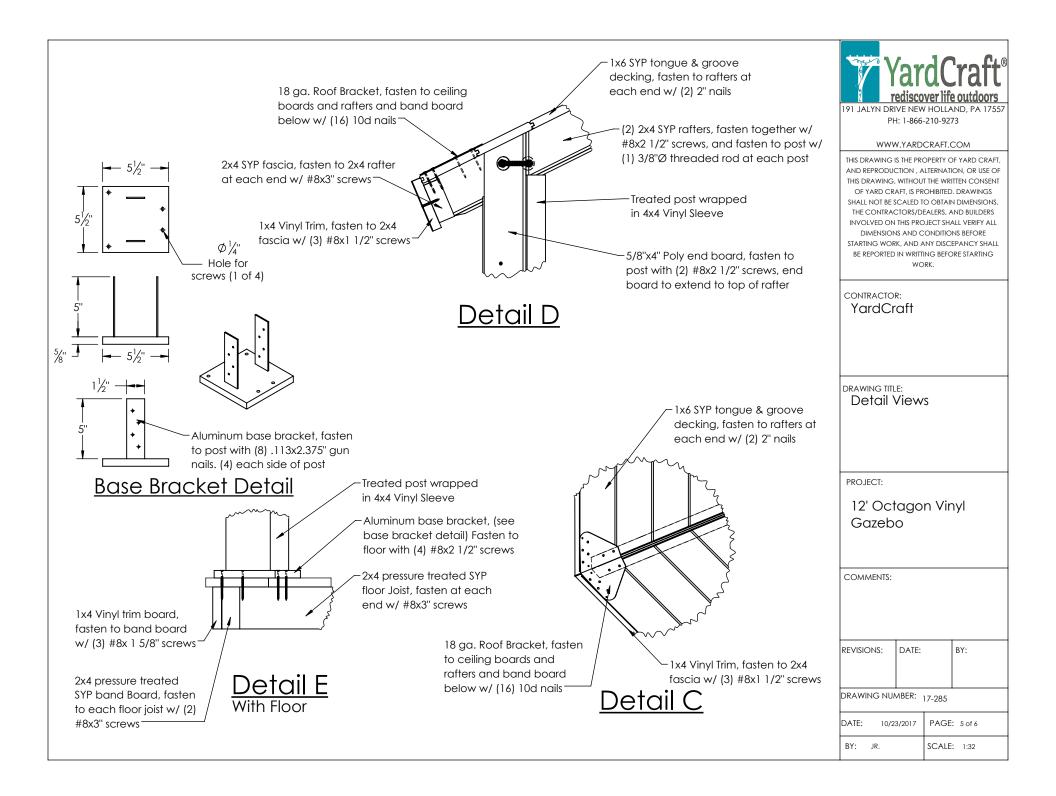

## **Elevation**

Post Layout Plan

Treated post wrapped

in 4x4 Vinyl Sleeve

191 JALYN DRIVE NEW HOLLAND, PA 1755 PH: 1-866-210-9273