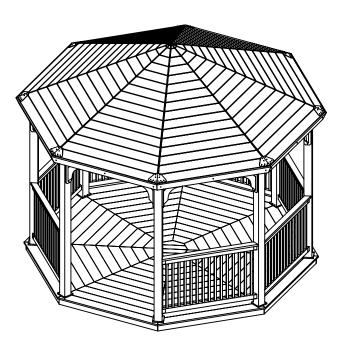

## 12' Octagon Vinyl Gazebo

## **Elevation**

Post Layout Plan

Treated post wrapped

in 4x4 Vinyl Sleeve

191 JALYN DRIVE NEW HOLLAND, PA 1755 PH: 1-866-210-9273