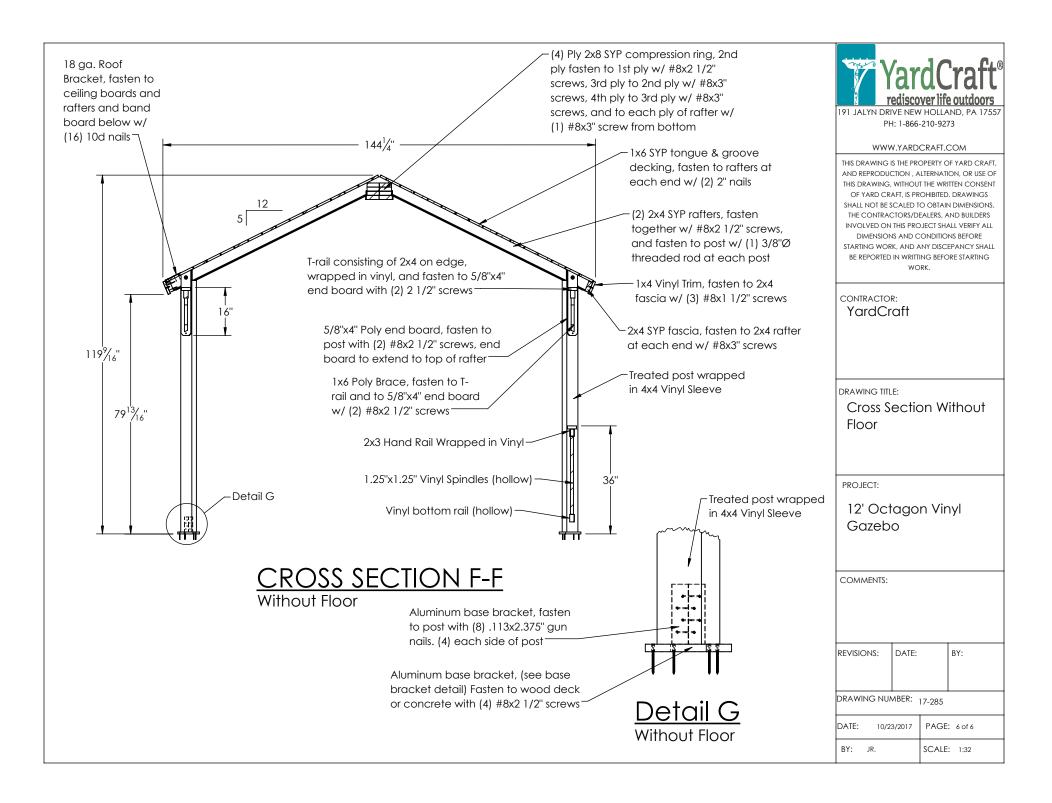

## **Elevation**

Post Layout Plan

Treated post wrapped

in 4x4 Vinyl Sleeve

191 JALYN DRIVE NEW HOLLAND, PA 1755 PH: 1-866-210-9273