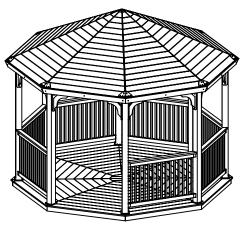

## **Elevation**

Post Layout Plan

Treated post wrapped

in 4x4 Vinyl Sleeve

191 JALYN DRIVE NEW HOLLAND, PA 1755 PH: 1-866-210-9273

CONTRACTOR:
YardCraft

DRAWING TITLE:
Elevations

PROJECT:

12' Octagon Vinyl Gazebo

COMMENTS:

REVISIONS: DATE:

DRAWING NUMBER: 17-285

DATE: 10/23/2017 PAGE: 2 of 6