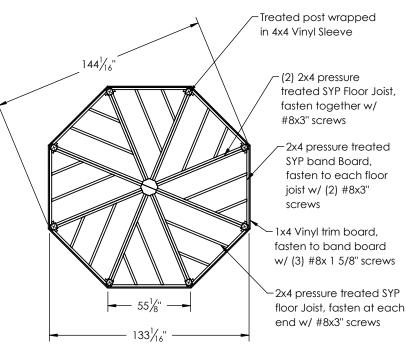

## **Elevation**

Post Layout Plan

Treated post wrapped

in 4x4 Vinyl Sleeve

191 JALYN DRIVE NEW HOLLAND, PA 1755 PH: 1-866-210-9273