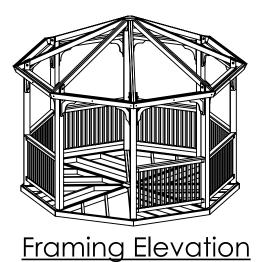

## **Elevation**

Post Layout Plan

Treated post wrapped

in 4x4 Vinyl Sleeve

191 JALYN DRIVE NEW HOLLAND, PA 1755 PH: 1-866-210-9273

CONTRACTOR:
YardCraft

DRAWING TITLE:
Elevations

PROJECT:

12' Octagon Vinyl Gazebo

COMMENTS:

REVISIONS: DATE:

DRAWING NUMBER: 17-285

DATE: 10/23/2017 PAGE: 2 of 6