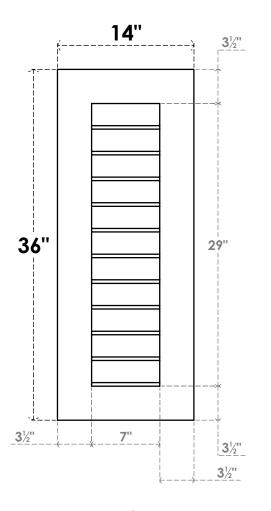

## **GVPVE14X3601SN**

14"W X 36"H RECTANGLE SURFACE MOUNT PVC GABLE VENT: NON-FUNCTIONAL, W/ 3-1/2"W X 1"P STANDARD FRAME

**FRONT** 

SIDE

LOUVER HEIGHT: 2 5/8"

LOUVER QTY: 11

EKENA MILLWORK 2300 WEST MAIN ST. CLARKSVILLE, TX 75426 TOLL FREE: 866-607-0453 WWW.EKENAMILLWORK.COM