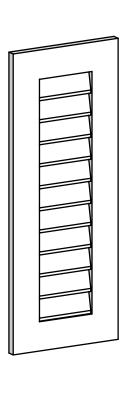

## **GVPVE14X3601SN**

14"W X 36"H RECTANGLE SURFACE MOUNT PVC GABLE VENT: NON-FUNCTIONAL, W/ 3-1/2"W X 1"P STANDARD FRAME

**FRONT** 

SIDE

LOUVER HEIGHT: 2 5/8"

LOUVER QTY: 11

EKENA MILLWORK 2300 WEST MAIN ST. CLARKSVILLE, TX 75426 TOLL FREE: 866-607-0453 WWW.EKENAMILLWORK.COM