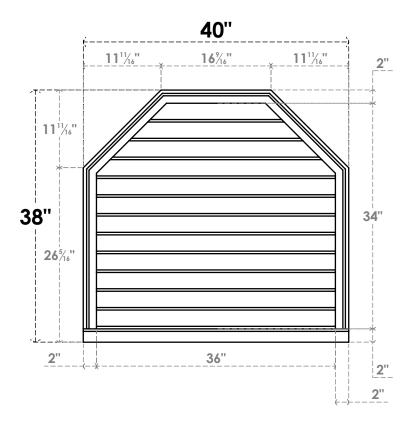

## GVPOT40X3803SN

40"W X 38"H OCTAGONAL TOP SURFACE MOUNT PVC GABLE VENT: NON-FUNCTIONAL, W/ 2"W X 2"P BRICKMOULD SILL FRAME

**FRONT** 

LOUVER HEIGHT: 2 7/8" LOUVER QTY: 12

EKENA MILLWORK 2300 WEST MAIN ST. CLARKSVILLE, TX 75426 TOLL FREE: 866-607-0453 WWW.EKENAMILLWORK.COM