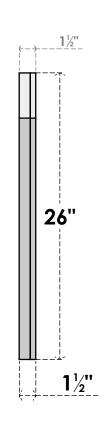

## GVPOT14X2602SN

14"W X 26"H OCTAGONAL TOP SURFACE MOUNT PVC GABLE VENT: NON-FUNCTIONAL, W/ 2"W X 1-1/2"P BRICKMOULD FRAME

LOUVER HEIGHT: 2 3/4"

LOUVER QTY: 8

**FRONT** 

SIDE

EKENA MILLWORK 2300 WEST MAIN ST. CLARKSVILLE, TX 75426 TOLL FREE: 866-607-0453 WWW.EKENAMILLWORK.COM