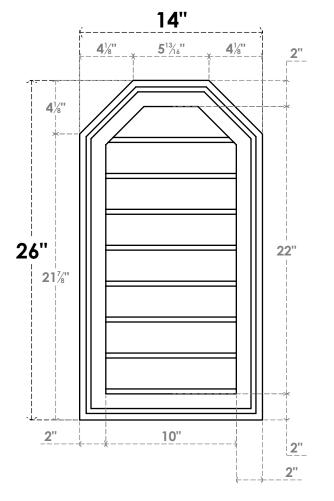

## GVPOT14X2602SN

14"W X 26"H OCTAGONAL TOP SURFACE MOUNT PVC GABLE VENT: NON-FUNCTIONAL, W/ 2"W X 1-1/2"P BRICKMOULD FRAME

LOUVER HEIGHT: 2 3/4"

LOUVER QTY: 8

**FRONT** 

SIDE

EKENA MILLWORK 2300 WEST MAIN ST. CLARKSVILLE, TX 75426 TOLL FREE: 866-607-0453 WWW.EKENAMILLWORK.COM