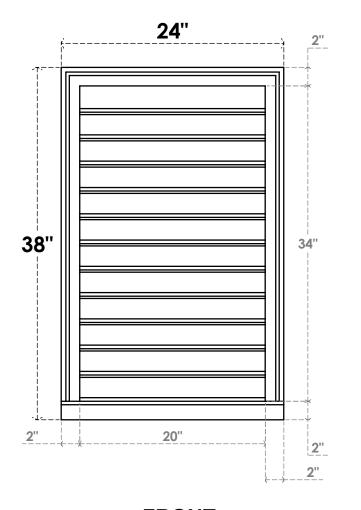

## GVPVE24X3803SF

24"W X 38"H RECTANGLE SURFACE MOUNT PVC GABLE VENT: FUNCTIONAL, W/ 2"W X 2"P **BRICKMOULD SILL FRAME** 

**VENTING AREA: 55 SQ IN** LOUVER HEIGHT: 2 7/8"

LOUVER QTY: 12

**FRONT** 

SIDE

**EKENA MILLWORK** 2300 WEST MAIN ST. CLARKSVILLE, TX 75426 TOLL FREE: 866-607-0453 WWW.EKENAMILLWORK.COM