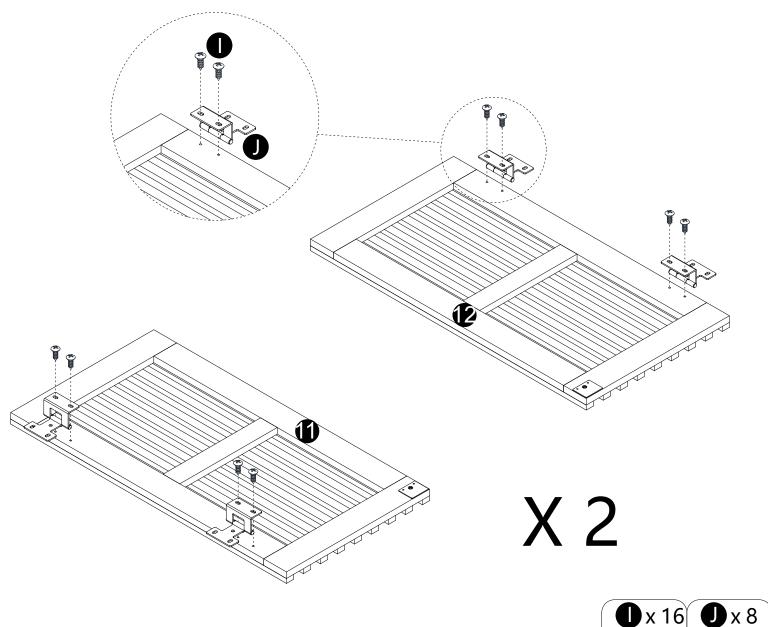

o panel (3).
- · Attach panel (3) to panel (5). · Insert and secure cam locks (D) to panel (3) to lock it.







- Insert dowels (C) into panel (10).
  Attach panel (7) to panel (10).
- · Insert and secure cam locks (D) to panel (10) to lock it.







- Insert dowels (C) into panel (14).
  Attach panel (14) to panel (6).
  Insert and secure cam locks (D) to panel (14) to lock it.







- · Insert dowels (C) into panel (15).
- · Attach panel (15) to panel (6).
- · Insert and secure cam locks (D) to panel (15) to lock it.









 $\cdot$  Carefully slide panel (8) into place along the back of the assembly.



6

· Carefully slide panels (2) into panel (1).





· Attach parts (13) to parts (4) with Bolts (B) correctly.





· Attach parts (13) to panel (9) with screws (G) correctly.





 $\cdot$  Attach parts (J) to panels (11,12) with screws (I) correctly.









### **WARNING**

Serious or fatal injuries can occur from furniture tipping over. To prevent the furniture from tipping over we recommend that it is permanently fixed to the wall. Wall anchor and hardware are included with this product. Please make sure hardware is suitable for your walls before installing, as different wall materials may require different types of anchors.





### Dear customer:

Thanks for your purchase in our store.

Any questions, please contact us via **Support @ s-wampat.com**with below details:

1.Purchase platform & order number

2.Model number & Instruction version#

3. The detailed photo (faulty part, damage part, if some parts are missing,

please circle it/them on the manual ins