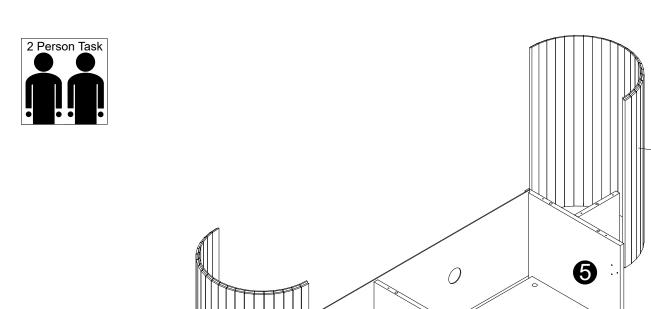

- · Insert dowels (C) into panel (3).
- · Attach panel (3) to panel (5). · Insert and secure cam locks (D) to panel (3) to lock it.

- Insert dowels (C) into panel (10).
  Attach panel (7) to panel (10).
- · Insert and secure cam locks (D) to panel (10) to lock it.