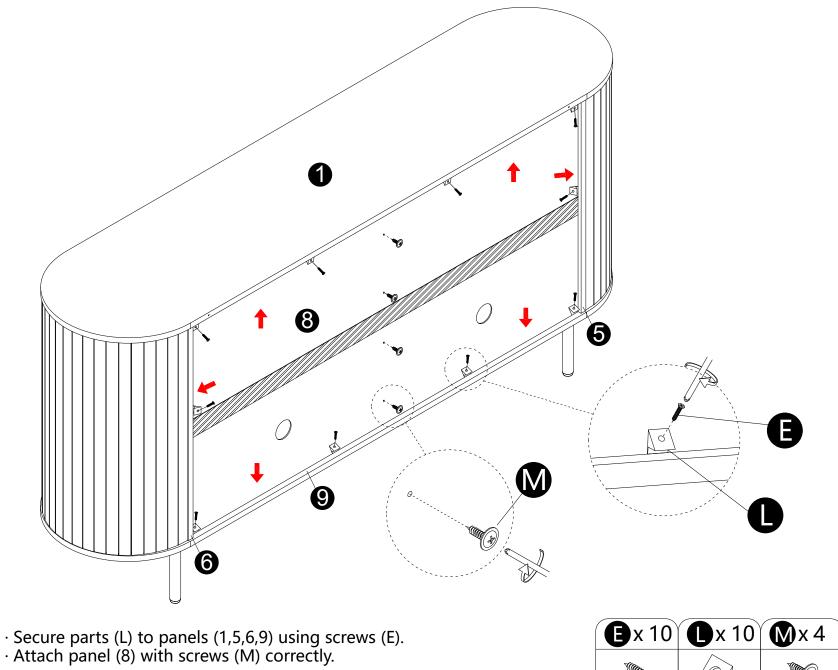

 $\cdot$  Carefully slide panel (8) into place along the back of the assembly.

6

· Carefully slide panels (2) into panel (1).

· Attach parts (13) to parts (4) with Bolts (B) correctly.

· Attach parts (13) to panel (9) with screws (G) correctly.