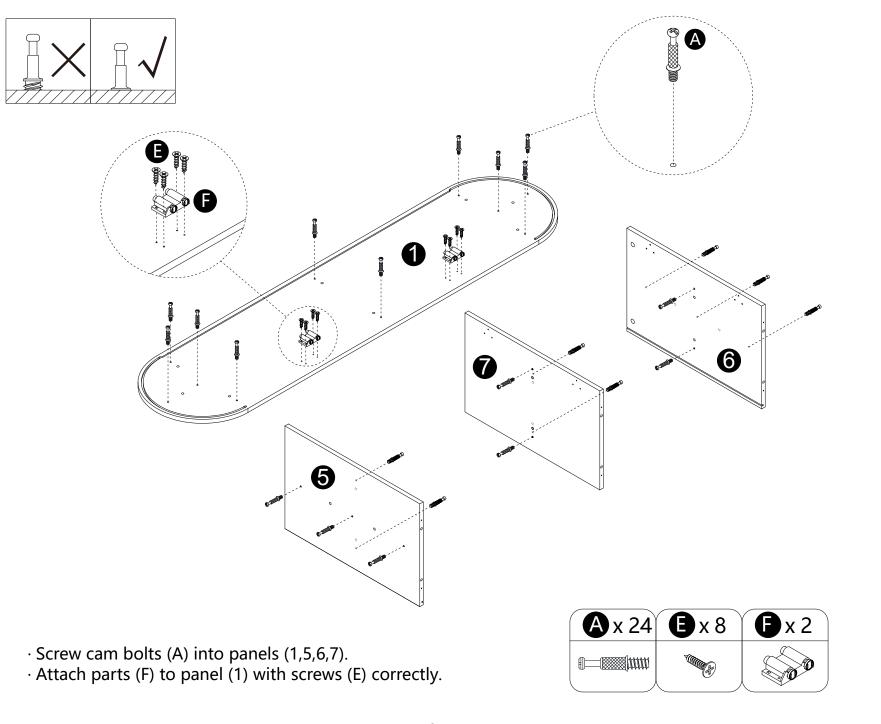

# WHAT'S IN THE BOX

| <b>A</b> x 24       | <b>B</b> x 5      | <b>©</b> x 28           | <b>D</b> x 24                                       | <b>(E</b> ) x 18 |
|---------------------|-------------------|-------------------------|-----------------------------------------------------|------------------|
|                     |                   |                         |                                                     |                  |
| Cam bolt<br>Ø6x34mm | Bolt<br>1/4"*28mm | Wooden dowel<br>Ø8x30mm | Cam lock<br>Ø15x12mm                                | Screw<br>Ø3x17mm |
| <b>6</b> x 2        | <b>G</b> x 20     | <b>(</b> x 6            | ①x 32                                               | <b>1</b> x 8     |
|                     |                   |                         |                                                     |                  |
|                     | Bolt<br>1/4"*15mm | Coated paper sticker    | Screw<br>Ø3.5x12mm                                  | Hinge            |
| <b>(</b> x 10       | <b>1</b> x 10     | <b>M</b> x 4            | <b>N</b> x 2                                        |                  |
|                     |                   |                         |                                                     |                  |
| Screw<br>Ø4x50mm    | Plastic wedge     | Screw<br>Ø3.5x15mm      | Tipping restraint hardware kit (inside plastic bag) |                  |
| <b>O</b> x 8        |                   | Ω 1                     |                                                     |                  |
|                     |                   |                         | Tools Required<br>(Not included)                    |                  |
| Screw<br>Ø3.5x12mm  | M4<br>Hex Wrench  |                         | (Hot moiddod)                                       |                  |