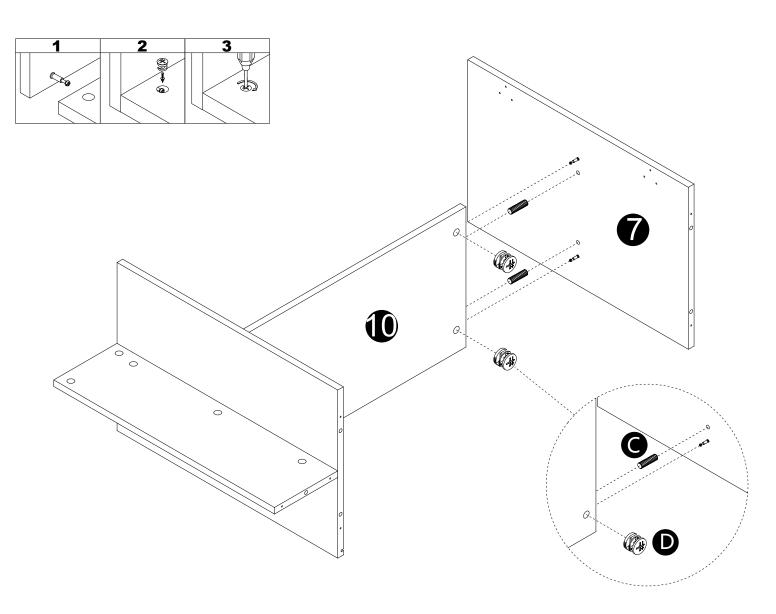

- · Insert dowels (C) into panel (3).
- · Attach panel (3) to panel (5). · Insert and secure cam locks (D) to panel (3) to lock it.

- Insert dowels (C) into panel (10).
  Attach panel (7) to panel (10).
- · Insert and secure cam locks (D) to panel (10) to lock it.