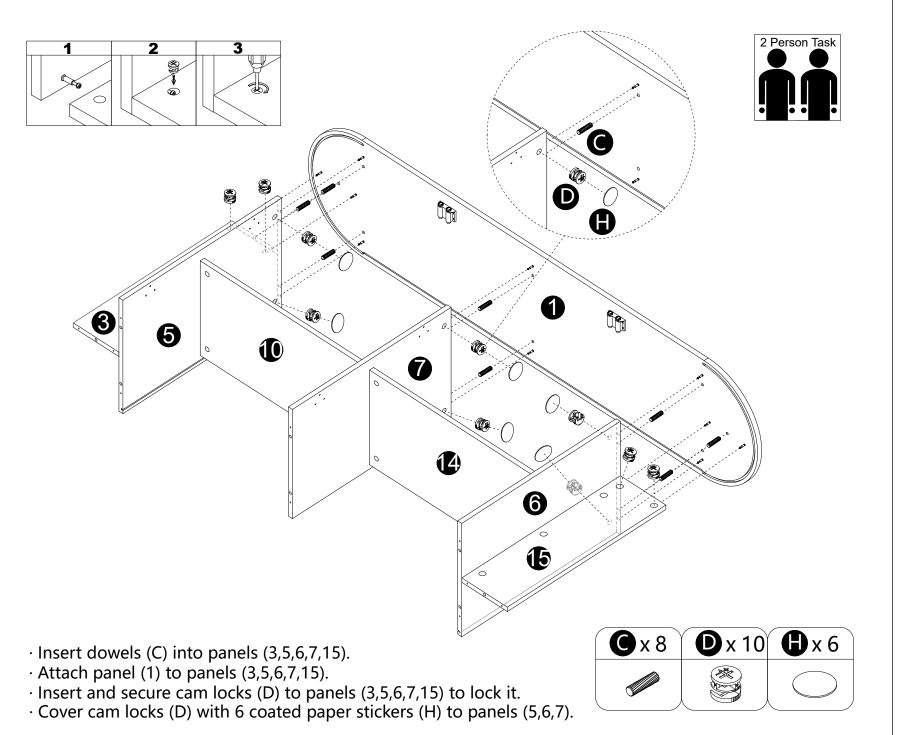

- · Insert dowels (C) into panel (3).
- · Attach panel (3) to panel (5). · Insert and secure cam locks (D) to panel (3) to lock it.

- Insert dowels (C) into panel (10).
  Attach panel (7) to panel (10).
- · Insert and secure cam locks (D) to panel (10) to lock it.

- Insert dowels (C) into panel (14).
  Attach panel (14) to panel (6).
  Insert and secure cam locks (D) to panel (14) to lock it.

- · Insert dowels (C) into panel (15).
- · Attach panel (15) to panel (6).
- · Insert and secure cam locks (D) to panel (15) to lock it.