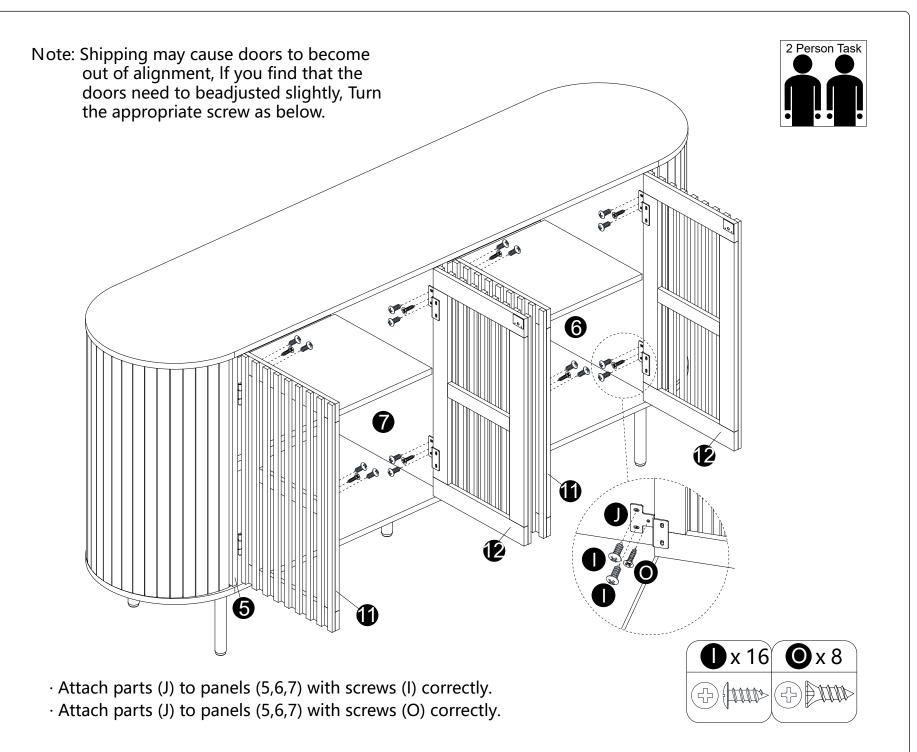

(D) to panel (3) to lock it.







- Insert dowels (C) into panel (10).
  Attach panel (7) to panel (10).
- · Insert and secure cam locks (D) to panel (10) to lock it.







- Insert dowels (C) into panel (14).
  Attach panel (14) to panel (6).
  Insert and secure cam locks (D) to panel (14) to lock it.







- · Insert dowels (C) into panel (15).
- · Attach panel (15) to panel (6).
- · Insert and secure cam locks (D) to panel (15) to lock it.









 $\cdot$  Carefully slide panel (8) into place along the back of the assembly.



6

· Carefully slide panels (2) into panel (1).





· Attach parts (13) to parts (4) with Bolts (B) correctly.





· Attach parts (13) to panel (9) with screws (G) correctly.





 $\cdot$  Attach parts (J) to panels (11,12) with screws (I) correctly.









### **WARNING**

Serious or fatal injuries can occur from furniture tipping over. To prevent the furniture from tipping over we recommend that it is permanently fixed to the wall. Wall anchor and hardware are included with this product. Please make sure hardware is suitable for your walls before installing, as different wall materials may require different types of anchors.





### Dear customer:

Thanks for your purchase in our store.

Any questions, please contact us via **Support @ s-wampat.com**with below details:

1.Purchase platform & order number

2.Model number & Instruction version#

3. The detailed photo (faulty part, damage part, if some parts are missing,

please circle it/them on the manual instruction) and send us.





We'll reply as soon as we receive your message(us