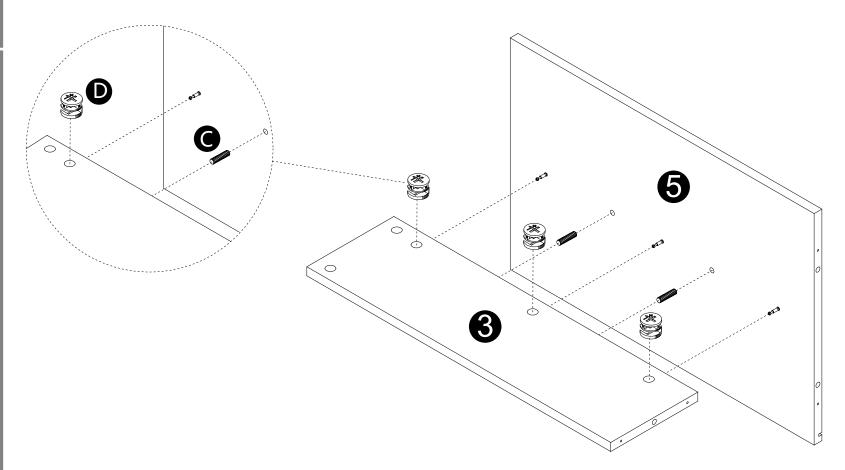

- · Insert dowels (C) into panel (3).
- · Attach panel (3) to panel (5). · Insert and secure cam locks (D) to panel (3) to lock it.

- Insert dowels (C) into panel (10).
  Attach panel (7) to panel (10).
- · Insert and secure cam locks (D) to panel (10) to lock it.