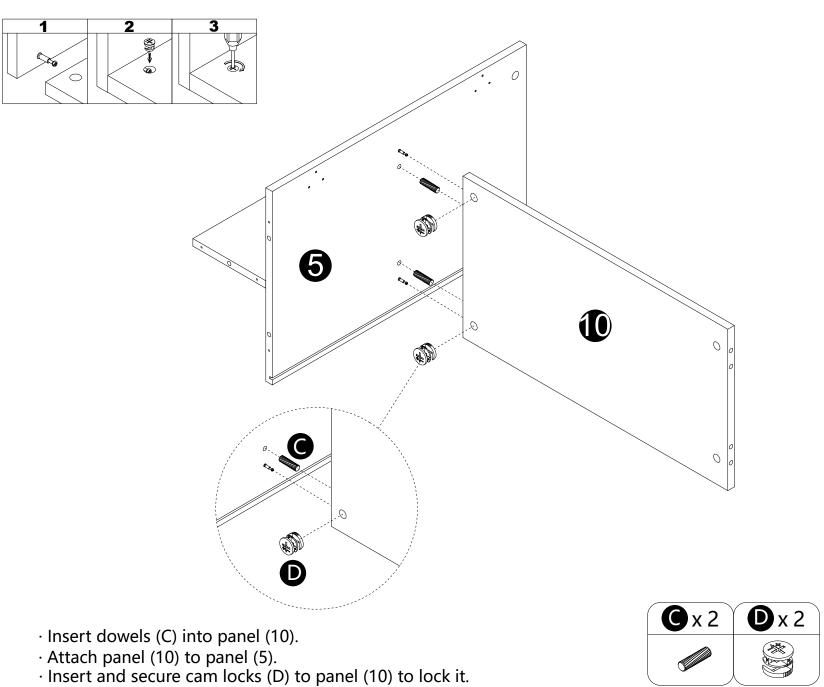

- · Insert dowels (C) into panel (3).
- · Attach panel (3) to panel (5). · Insert and secure cam locks (D) to panel (3) to lock it.

- Insert dowels (C) into panel (10).
  Attach panel (7) to panel (10).
- · Insert and secure cam locks (D) to panel (10) to lock it.