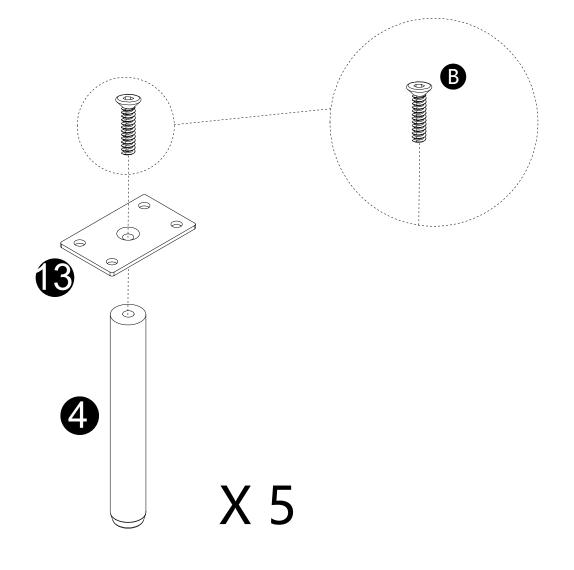

 $\cdot$  Carefully slide panel (8) into place along the back of the assembly.

6

· Carefully slide panels (2) into panel (1).

· Attach parts (13) to parts (4) with Bolts (B) correctly.

· Attach parts (13) to panel (9) with screws (G) correctly.