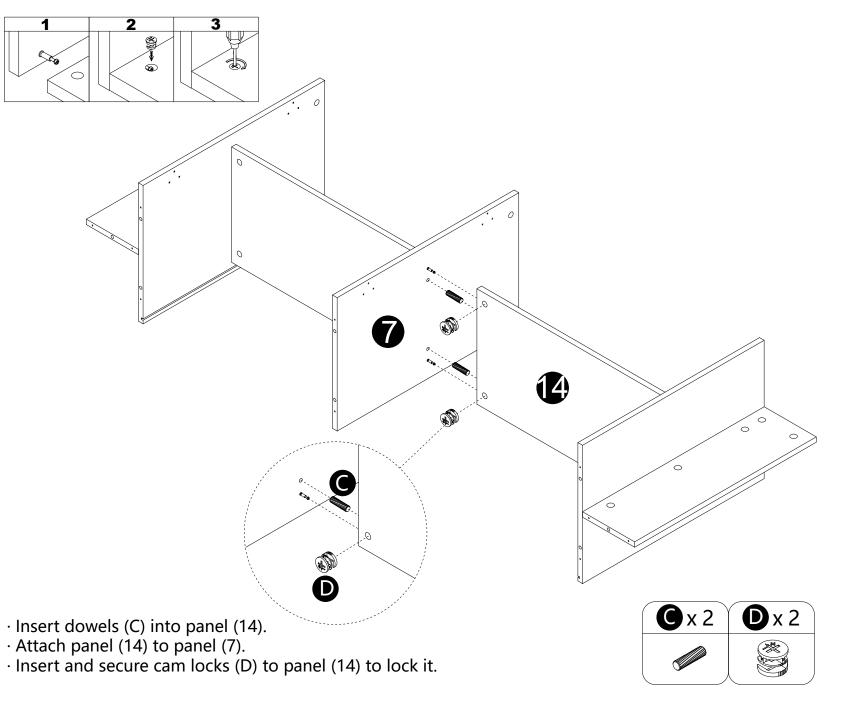

- Insert dowels (C) into panel (14).
  Attach panel (14) to panel (6).
  Insert and secure cam locks (D) to panel (14) to lock it.

- · Insert dowels (C) into panel (15).
- · Attach panel (15) to panel (6).
- · Insert and secure cam locks (D) to panel (15) to lock it.