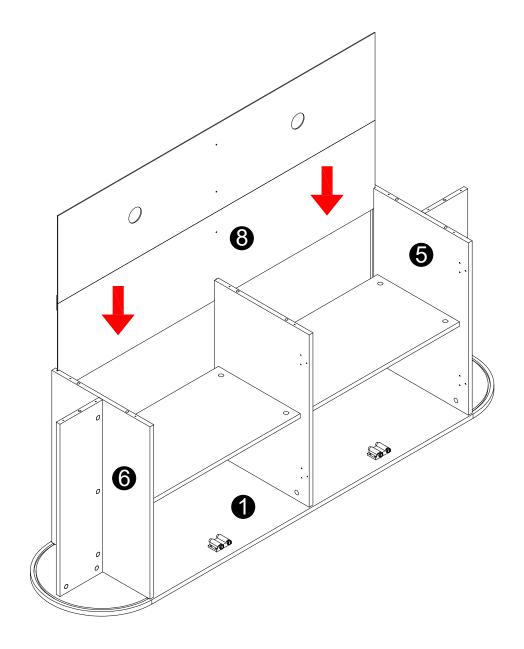

 $\cdot$  Carefully slide panel (8) into place along the back of the assembly.

6

· Carefully slide panels (2) into panel (1).

· Attach parts (13) to parts (4) with Bolts (B) correctly.

· Attach parts (13) to panel (9) with screws (G) correctly.