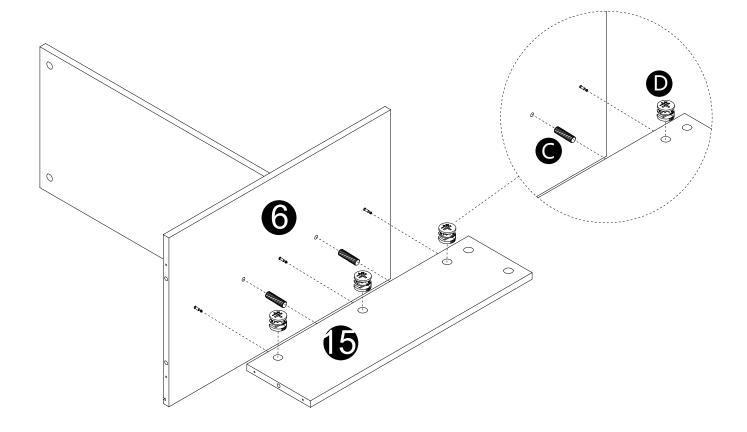

- Insert dowels (C) into panel (14).
  Attach panel (14) to panel (6).
  Insert and secure cam locks (D) to panel (14) to lock it.

- · Insert dowels (C) into panel (15).
- · Attach panel (15) to panel (6).
- · Insert and secure cam locks (D) to panel (15) to lock it.