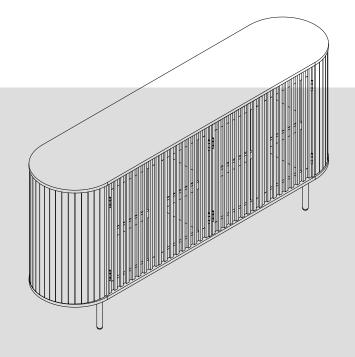

# WHAT'S IN THE BOX

# WHAT'S IN THE BOX

| <b>A</b> x 24       | <b>B</b> x 5      | <b>©</b> x 28           | <b>D</b> x 24                                       | <b>(E</b> ) x 18 |
|---------------------|-------------------|-------------------------|-----------------------------------------------------|------------------|
|                     |                   |                         |                                                     |                  |
| Cam bolt<br>Ø6x34mm | Bolt<br>1/4"*28mm | Wooden dowel<br>Ø8x30mm | Cam lock<br>Ø15x12mm                                | Screw<br>Ø3x17mm |
| <b>6</b> x 2        | <b>G</b> x 20     | <b>(</b> x 6            | ①x 32                                               | <b>1</b> x 8     |
|                     |                   |                         |                                                     |                  |
|                     | Bolt<br>1/4"*15mm | Coated paper sticker    | Screw<br>Ø3.5x12mm                                  | Hinge            |
| <b>(</b> x 10       | <b>1</b> x 10     | <b>M</b> x 4            | <b>N</b> x 2                                        |                  |
|                     |                   |                         |                                                     |                  |
| Screw<br>Ø4x50mm    | Plastic wedge     | Screw<br>Ø3.5x15mm      | Tipping restraint hardware kit (inside plastic bag) |                  |
| <b>O</b> x 8        |                   | Ω 1                     |                                                     |                  |
|                     |                   |                         | Tools Required<br>(Not included)                    |                  |
| Screw<br>Ø3.5x12mm  | M4<br>Hex Wrench  |                         | (Hot moiddod)                                       |                  |