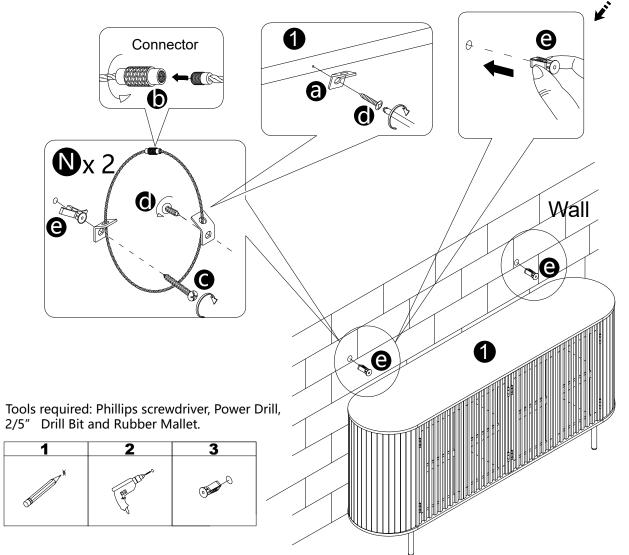

### **WARNING**

Serious or fatal injuries can occur from furniture tipping over. To prevent the furniture from tipping over we recommend that it is permanently fixed to the wall. Wall anchor and hardware are included with this product. Please make sure hardware is suitable for your walls before installing, as different wall materials may require different types of anchors.