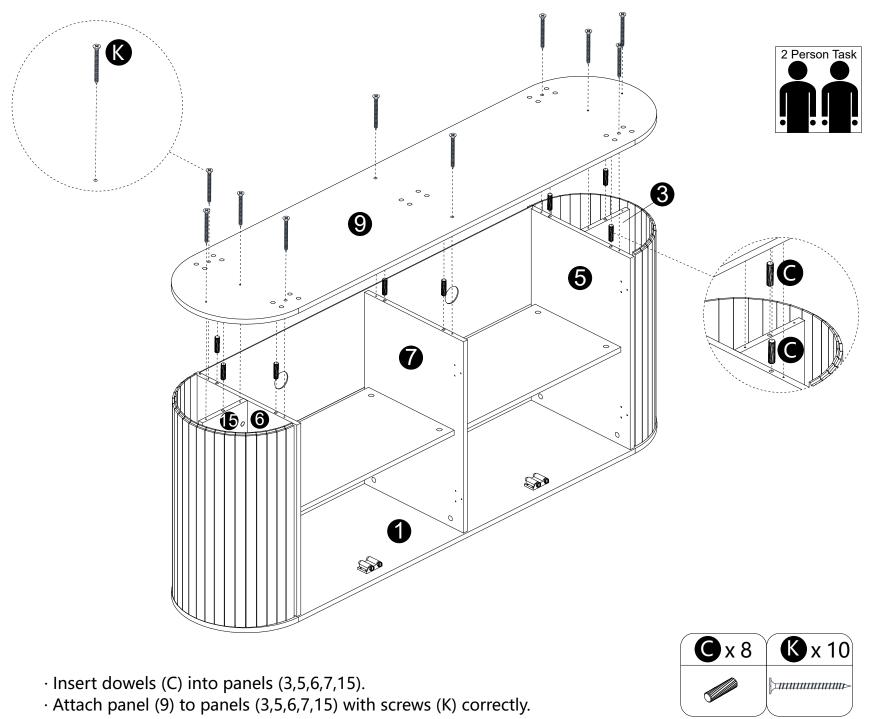

- · Insert dowels (C) into panel (3).
- · Attach panel (3) to panel (5). · Insert and secure cam locks (D) to panel (3) to lock it.

- Insert dowels (C) into panel (10).
  Attach panel (7) to panel (10).
- · Insert and secure cam locks (D) to panel (10) to lock it.