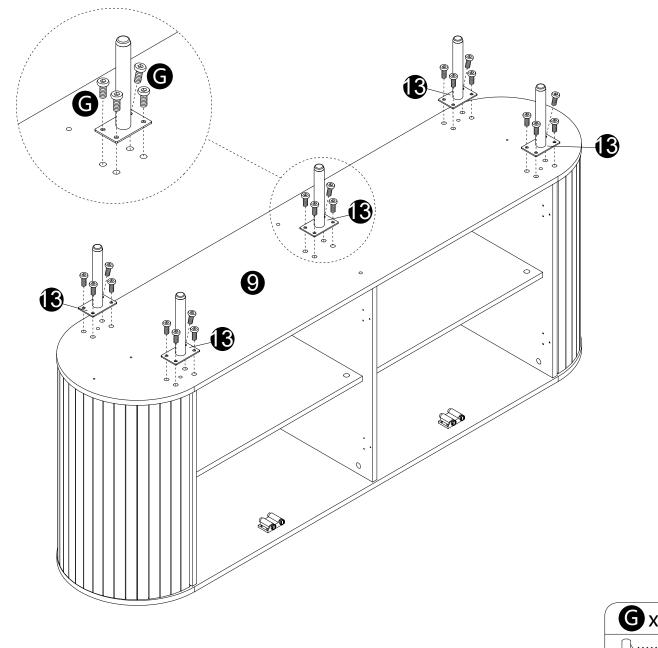

 $\cdot$  Carefully slide panel (8) into place along the back of the assembly.

6

· Carefully slide panels (2) into panel (1).

· Attach parts (13) to parts (4) with Bolts (B) correctly.

· Attach parts (13) to panel (9) with screws (G) correctly.