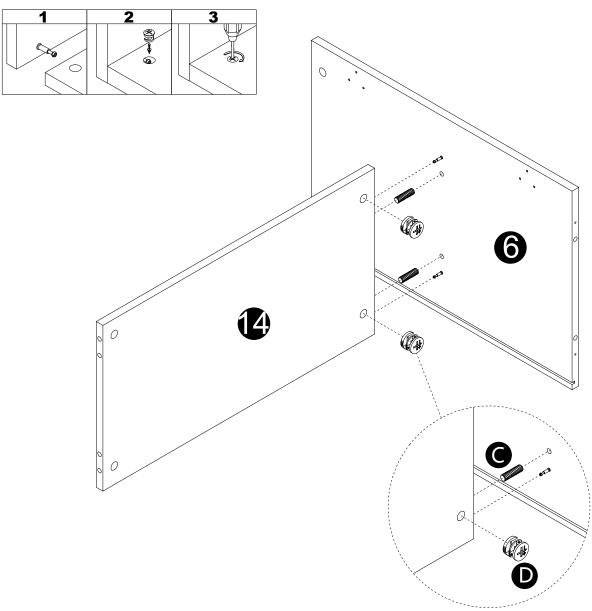

- Insert dowels (C) into panel (14).
  Attach panel (14) to panel (6).
  Insert and secure cam locks (D) to panel (14) to lock it.

- · Insert dowels (C) into panel (15).
- · Attach panel (15) to panel (6).
- · Insert and secure cam locks (D) to panel (15) to lock it.