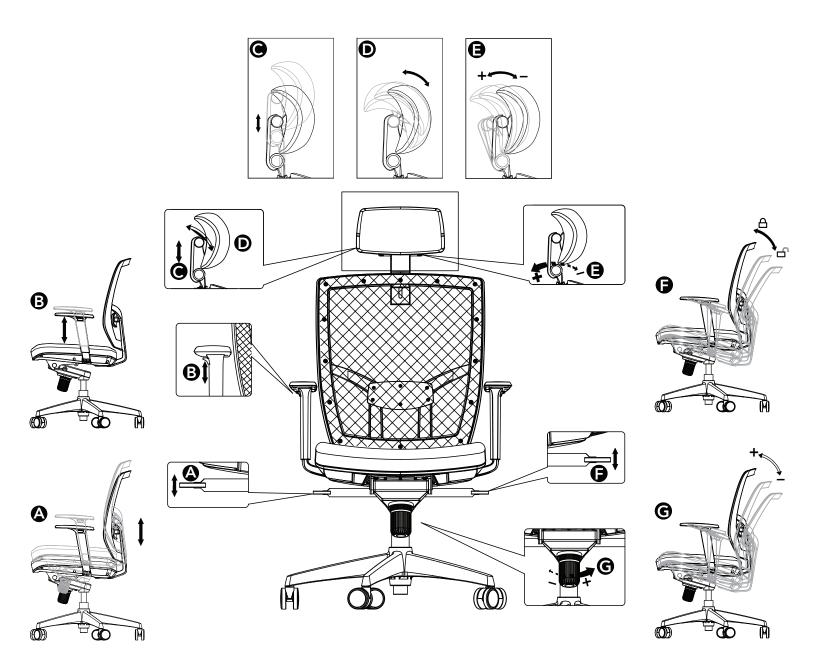

## TC-223 223DHF / 223DHL

## assembly instructions

**bdi**usa.com customerservice@bdiusa.com





3







## Warranty

BDI warrants to the original purchaser that this product shall be free of defects in assembly, material or workmanship for a period of three (3) years from original date of retail purchase. In the event of a proven defect in the assembly, material or workmanship of this product within three (3) years from original date of purchase, BDI will replace any such defective part(s). This warranty coverage is based on an 8-hour shift by any user weighing up to 250 lbs. Claims under this limited warranty or any implied warranty shall be limited to replacement of 100% of the chair, at BDI's sole option and discretion.

This warranty does not apply to normal wear or damage from misuse, abuse, improper storage or handling, installation, accident, repair or alteration, or other circumsta