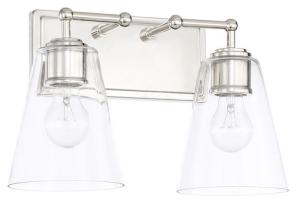

# **2 LIGHT VANITY**

Polished Nickel

Available Finishes: Brushed Nickel (BN), Old Bronze (OB), Polished Nickel (PN)

#### DIMENSIONS

Dimensions: 14.75"W x 9.5"H x 7.25"E Product Weight: 4.5 lbs. Backplate: 10"W x 4.5"H x 0.75"E Junction: Ctr/Top: 2"; Ctr/Btm: 7.5"

## **GLASS DESCRIPTION**

Clear Glass Glass Dimensions: 6"W X 7"H