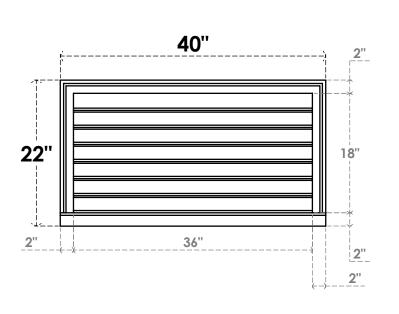

## GVPVE40X2203SF

40"W X 22"H RECTANGLE SURFACE MOUNT PVC GABLE VENT: FUNCTIONAL, W/ 2"W X 2"P **BRICKMOULD SILL FRAME** 

**VENTING AREA: 54 SQ IN** LOUVER HEIGHT: 2 5/8"

LOUVER QTY: 7

**FRONT** 

SIDE

EKENA MILLWORK 2300 WEST MAIN ST. CLARKSVILLE, TX 75426 TOLL FREE: 866-607-0453 WWW.EKENAMILLWORK.COM