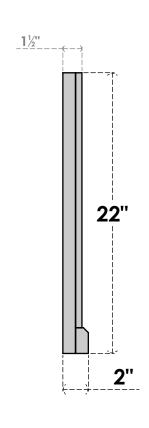

## GVPVE40X2203SF

40"W X 22"H RECTANGLE SURFACE MOUNT PVC GABLE VENT: FUNCTIONAL, W/ 2"W X 2"P **BRICKMOULD SILL FRAME** 

**VENTING AREA: 54 SQ IN** LOUVER HEIGHT: 2 5/8"

LOUVER QTY: 7

**FRONT** 

SIDE

EKENA MILLWORK 2300 WEST MAIN ST. CLARKSVILLE, TX 75426 TOLL FREE: 866-607-0453 WWW.EKENAMILLWORK.COM